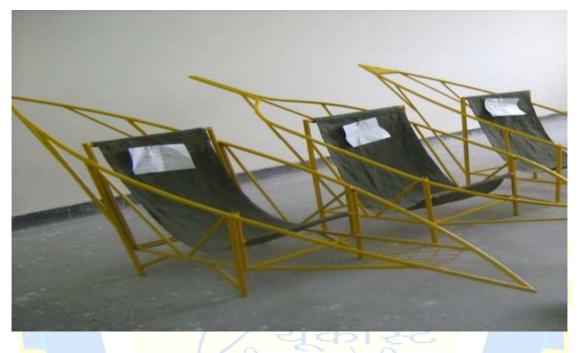

## **LIGHT WEIGHT PALKY:**

The lightweight Palky has social importance in hilly areas, where, there no transport facility is available. Palky may be defined as a structure; normally made of mild steel tube and canvas for transporting patients, weaker person, old person and pilgrims from one place to another place with the help of more than one person. 108 Health Emergency Service in Uttarakhand has adopted it.

Parameters of the Light weight Palky

| Parameters                            | Specifications            |
|---------------------------------------|---------------------------|
| Weight                                | 7.5 Kg                    |
| Weight (with medical oxygen cylinder) | 16 Kg                     |
| Pay Load capacity                     | 80 Kg                     |
| Gross length                          | 2060 Cm                   |
| Gross width                           | 450 Cm                    |
| Gross height                          | 80 Cm                     |
| Material used for construction        | Mild Steel tube & canvass |